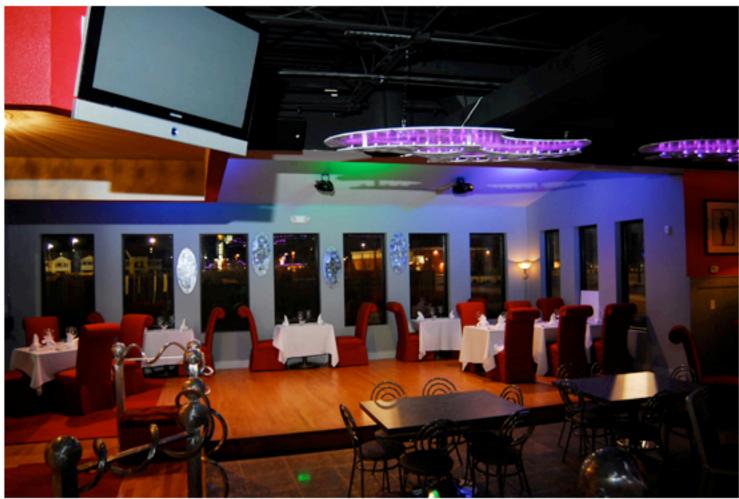

## **RESTAURANT SPACE**

## FOR LEASE:

Turn-Key Restaurant Space

9714-122/124/126 North Kings Highway Myrtle Beach, SC 29572

6,132 sf

P.O. Box 691300, Charlotte, NC 28227-7022 tel 704-321-0870 fax 704-847-4180

# Interior Space Plan

| QTY | ITEM CODE   | DESCRIPTION                                                                                       | NOTE/LOCATION     |
|-----|-------------|---------------------------------------------------------------------------------------------------|-------------------|
| 2   | MBR-24      | LIQUOR UNIT, MINI BOTTLE RACK, 510 BOTTLE CAPACITY,                                               |                   |
|     |             | *FREESTANDING 24X24 - STAINLESS STEAL                                                             |                   |
| 3   | PRI-19-30-8 | PRESTIGE - ICE CHEST, 30X19, W/ COLD PLATE, STAINLESS STEAL                                       | PLUMBED           |
| 3   | PRSR-30     | PRESTIGE - SPEED RAIL - 30" LONG                                                                  | ATTACHED          |
| 3   | CRCR-24-CT  | CHALLENGER - CLOSED GLASS RACK CABINET                                                            | ATTACHED          |
| 3   | PRRS-19-16  | PRESTIGE - BLENDER/RECESS STATION W/ DUMP SINK AND                                                | ATTACHED          |
|     |             | *DUPLEX RECEPTACLE                                                                                |                   |
| 1   | 1800        | STANDARD SERIES - UNDER BAR THREE COMPARTMENT SINK UNIT                                           | PLUMBED           |
| 1   | PRHS-19-12  | PRESTIGE - HAND SINK, FLOOR MODEL, 12X14 W/6" SPOUT                                               | PLUMBED           |
| 1   |             | ICED BEER DISPLAY CABINET                                                                         | PLUMBED           |
| 3   | T&S B-0231  | SINK MIXING FAUCET, W/12" SWING NOZZLE, WALL MOUNTED                                              | ATTACHED          |
|     |             | *8" CENTERS ON SINK                                                                               |                   |
| 1   |             | DISHMACHINES, HOT WATER SANTITATION, 30 RACKS/1 HOUR                                              | PLUMBED           |
| 2   |             | SERVICE SINK FAUCET, 8" CENTERS                                                                   | ATTACHED          |
| 2   |             | NOZZLE W/ 3/4 GARDEN HOSE THREAD                                                                  | PLUMBED           |
| 9   | 24X72       | EPOXY COATED SHELVES                                                                              |                   |
| 8   | 24X36       | EPOXY COATED SHELVES                                                                              |                   |
| 9   | 24X48       | EPOXY COATED SHELVES                                                                              |                   |
| 20  | 74'         | EPOXY COATED POSTS                                                                                |                   |
| 30  | S-HOOKS     | HOOKS FOR HANGING SHELF                                                                           |                   |
| 2   | 304 SS      | WORK TABLE 30X60 W/ UNDERSHLEF                                                                    |                   |
| 2   | 12X60       | STAINLESS STEAL WALL MOUNT SHELF                                                                  | ATTACHED          |
| 1   | HOBART      | MIXER - 30 QT, THREE SPEED, TIMER, STAINLESS STEEL BOWL                                           | ATTACHED          |
| 1   | TSC-2 D2    | SINK, TWO COMPARTMENTS 16X18 SINK COMPARTMENTS                                                    | PLUMBED           |
| 4   | HS1000      | WALL MOUNT HAND SINK FAUCET BACK BRACKET AND DRAIN                                                | PLUMBED           |
| 1   | 100FA       | ICE O MATIC CUBE ICE MAKER, AIR COOLED, APPROXIMATELY                                             | PLUMBED/ELECT.    |
| - ' | 1001 A      | *1109 LB, 24 HR PRODUCTION                                                                        | F LOIVIBLE/LELCT. |
| 1   | 1000PS      | ICE BIN, 927 CAPACITY LB W/TOP                                                                    |                   |
| 1   | KBT5        | BIN TOP FOR 30" ICE SERIES CUMBER                                                                 |                   |
| 1   | KBIS        | AERO WALL MOUNTED PORT TACK DOUBLE BAR DESIGN                                                     | PLUMBED           |
| 1   | TSC-3-DR    | SINK, THREE COMPARTMENTS, 18X24X18                                                                | PLUMBED           |
| 3   | T&S         | TWIST WASTE VALVE, 3.5 SINK OPENING, 2" DRAIN OUTLET                                              | PLUMBED           |
|     | 14X60       |                                                                                                   | PLUMBED           |
| 8   | 14700       | EPOXY COATED SHELVES                                                                              | FLECTRIC          |
| 1   |             | CAPTIVE AIR EXHAUST HOOD SYSTEM & FIRE SYSTEM  AMERICAN RANGE FRYER, DUAL DEEP FAT, GAS, 20-30LB. | ELECTRIC          |
| 1   |             |                                                                                                   | GAS               |
| 0   |             | *CAPACITY FOR EACH FRYER                                                                          |                   |
| 2   |             | 5" CASTERS FOR TABLE LEGS W/ BRACKETS                                                             | 0.4.0             |
| 4   |             | DORMONT 48" GAS HOSE W/ QUICK DISCONNECT                                                          | GAS               |
| 1   |             | CONVECTION OVEN, GAS                                                                              | GAS               |
| 1   |             | STAINLESS STEEL DRAFT DIVERTER                                                                    | ATTACHED          |
| 1   |             | CAROLI CATCH PAN, STAINLESS STEAL - FOR OVEN                                                      |                   |
| 2   | TDI OTAD    | 5" CASTERS FOR TABLE LEGS W/ BRACKETS                                                             | 0.40              |
| 1   | TRI-STAR    | 24" CHAR ROCK GRILL, STAINLESS STEAL, GAS                                                         | GAS               |
| 1   | 24"X30"     | STAINLESS STEAL TOP W/ ROLLED EDGES                                                               |                   |
| 1   |             | TRI STAR RANGE 48", GAS, 8 BURNER W/ STD OVENS                                                    | GAS               |
| 1   |             | TRI STAR INFR RED CHEESE MELTER/ BROILER                                                          | ELECTRIC          |
| 1   | TOD ======  | HOT FOOD TABLE, ELECTRIC 12X20 SEALED HOT FOOD WELLS                                              | ELECTRIC          |
| 0   | TSD-721212  | SHELF FLOOR MOUNTED 6'X16" DOUBLE DECK                                                            |                   |
| 1   |             | DIPPING CABINET/STORAGE CHEST, ICE CREAM, SELF                                                    |                   |
|     |             | *CONTAINED REFRIDGE                                                                               |                   |
| 1   |             | GLO RAY INFRARED FOODWARMER, HIGH WATTAGE, TUBLAR                                                 | ATTACHED          |
|     |             | *METAL HEATER ROD W/ LIGHTS                                                                       |                   |
| 1   | TSD-7216    | SHELF FLOOR MOUNTED, 6'X16" WIDE DOUBLE DECK                                                      | ATTACHED          |
| 1   | 14/300      | BEVERAGE TABLE, 132"X30", STAINLESS STEEL                                                         | ATTACHED          |
| 1   | TAC-6RS     | GLASS RACK                                                                                        | ATTACHED          |
| 1   | SO-11-2     | ONE PIECE STAINLESS STEAL                                                                         |                   |
| 1   | SO-LEG      | STAINLESS STEAL LEGS & FRONT                                                                      | ATTACHED          |
| 1   | SO-23       | HIGHER BACKSPLASH                                                                                 | ATTACHED          |
| 1   | SAMSUNG     | TV - FLAT SCREEN                                                                                  | LOUNGE            |
|     |             | COMPUTER SYSTEM                                                                                   |                   |
| 5   |             | *MONITORS                                                                                         | BAR/LOUNGE/DINING |
| 7   |             | *PRINTERS                                                                                         | BAR/LOUNGE/DINING |
| 2   |             | *CASH BOX                                                                                         | BAR               |