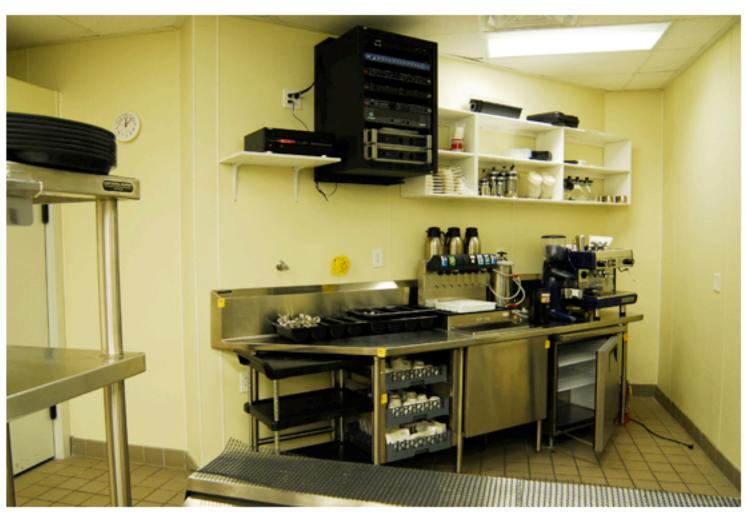

# Interior Space Plan

| QTY | ITEM CODE   | DESCRIPTION                                                                                       | NOTE/LOCATION     |
|-----|-------------|---------------------------------------------------------------------------------------------------|-------------------|
| 2   | MBR-24      | LIQUOR UNIT, MINI BOTTLE RACK, 510 BOTTLE CAPACITY,                                               |                   |
|     |             | *FREESTANDING 24X24 - STAINLESS STEAL                                                             |                   |
| 3   | PRI-19-30-8 | PRESTIGE - ICE CHEST, 30X19, W/ COLD PLATE, STAINLESS STEAL                                       | PLUMBED           |
| 3   | PRSR-30     | PRESTIGE - SPEED RAIL - 30" LONG                                                                  | ATTACHED          |
| 3   | CRCR-24-CT  | CHALLENGER - CLOSED GLASS RACK CABINET                                                            | ATTACHED          |
| 3   | PRRS-19-16  | PRESTIGE - BLENDER/RECESS STATION W/ DUMP SINK AND                                                | ATTACHED          |
|     |             | *DUPLEX RECEPTACLE                                                                                |                   |
| 1   | 1800        | STANDARD SERIES - UNDER BAR THREE COMPARTMENT SINK UNIT                                           | PLUMBED           |
| 1   | PRHS-19-12  | PRESTIGE - HAND SINK, FLOOR MODEL, 12X14 W/6" SPOUT                                               | PLUMBED           |
| 1   |             | ICED BEER DISPLAY CABINET                                                                         | PLUMBED           |
| 3   | T&S B-0231  | SINK MIXING FAUCET, W/12" SWING NOZZLE, WALL MOUNTED                                              | ATTACHED          |
|     |             | *8" CENTERS ON SINK                                                                               |                   |
| 1   |             | DISHMACHINES, HOT WATER SANTITATION, 30 RACKS/1 HOUR                                              | PLUMBED           |
| 2   |             | SERVICE SINK FAUCET, 8" CENTERS                                                                   | ATTACHED          |
| 2   |             | NOZZLE W/ 3/4 GARDEN HOSE THREAD                                                                  | PLUMBED           |
| 9   | 24X72       | EPOXY COATED SHELVES                                                                              |                   |
| 8   | 24X36       | EPOXY COATED SHELVES                                                                              |                   |
| 9   | 24X48       | EPOXY COATED SHELVES                                                                              |                   |
| 20  | 74'         | EPOXY COATED POSTS                                                                                |                   |
| 30  | S-HOOKS     | HOOKS FOR HANGING SHELF                                                                           |                   |
| 2   | 304 SS      | WORK TABLE 30X60 W/ UNDERSHLEF                                                                    |                   |
| 2   | 12X60       | STAINLESS STEAL WALL MOUNT SHELF                                                                  | ATTACHED          |
| 1   | HOBART      | MIXER - 30 QT, THREE SPEED, TIMER, STAINLESS STEEL BOWL                                           | ATTACHED          |
| 1   | TSC-2 D2    | SINK, TWO COMPARTMENTS 16X18 SINK COMPARTMENTS                                                    | PLUMBED           |
| 4   | HS1000      | WALL MOUNT HAND SINK FAUCET BACK BRACKET AND DRAIN                                                | PLUMBED           |
| 1   | 100FA       | ICE O MATIC CUBE ICE MAKER, AIR COOLED, APPROXIMATELY                                             | PLUMBED/ELECT.    |
| - ' | 1001 A      | *1109 LB, 24 HR PRODUCTION                                                                        | F LOIVIBLE/LELCT. |
| 1   | 1000PS      | ICE BIN, 927 CAPACITY LB W/TOP                                                                    |                   |
| 1   | KBT5        | BIN TOP FOR 30" ICE SERIES CUMBER                                                                 |                   |
| 1   | KBIS        | AERO WALL MOUNTED PORT TACK DOUBLE BAR DESIGN                                                     | PLUMBED           |
| 1   | TSC-3-DR    | SINK, THREE COMPARTMENTS, 18X24X18                                                                | PLUMBED           |
| 3   | T&S         | TWIST WASTE VALVE, 3.5 SINK OPENING, 2" DRAIN OUTLET                                              | PLUMBED           |
|     | 14X60       |                                                                                                   | PLUMBED           |
| 8   | 14700       | EPOXY COATED SHELVES                                                                              | FLECTRIC          |
| 1   |             | CAPTIVE AIR EXHAUST HOOD SYSTEM & FIRE SYSTEM  AMERICAN RANGE FRYER, DUAL DEEP FAT, GAS, 20-30LB. | ELECTRIC          |
| 1   |             |                                                                                                   | GAS               |
| 0   |             | *CAPACITY FOR EACH FRYER                                                                          |                   |
| 2   |             | 5" CASTERS FOR TABLE LEGS W/ BRACKETS                                                             | 0.4.0             |
| 4   |             | DORMONT 48" GAS HOSE W/ QUICK DISCONNECT                                                          | GAS               |
| 1   |             | CONVECTION OVEN, GAS                                                                              | GAS               |
| 1   |             | STAINLESS STEEL DRAFT DIVERTER                                                                    | ATTACHED          |
| 1   |             | CAROLI CATCH PAN, STAINLESS STEAL - FOR OVEN                                                      |                   |
| 2   | TDI OTAD    | 5" CASTERS FOR TABLE LEGS W/ BRACKETS                                                             | 0.40              |
| 1   | TRI-STAR    | 24" CHAR ROCK GRILL, STAINLESS STEAL, GAS                                                         | GAS               |
| 1   | 24"X30"     | STAINLESS STEAL TOP W/ ROLLED EDGES                                                               |                   |
| 1   |             | TRI STAR RANGE 48", GAS, 8 BURNER W/ STD OVENS                                                    | GAS               |
| 1   |             | TRI STAR INFR RED CHEESE MELTER/ BROILER                                                          | ELECTRIC          |
| 1   | TOD ======  | HOT FOOD TABLE, ELECTRIC 12X20 SEALED HOT FOOD WELLS                                              | ELECTRIC          |
| 0   | TSD-721212  | SHELF FLOOR MOUNTED 6'X16" DOUBLE DECK                                                            |                   |
| 1   |             | DIPPING CABINET/STORAGE CHEST, ICE CREAM, SELF                                                    |                   |
|     |             | *CONTAINED REFRIDGE                                                                               |                   |
| 1   |             | GLO RAY INFRARED FOODWARMER, HIGH WATTAGE, TUBLAR                                                 | ATTACHED          |
|     |             | *METAL HEATER ROD W/ LIGHTS                                                                       |                   |
| 1   | TSD-7216    | SHELF FLOOR MOUNTED, 6'X16" WIDE DOUBLE DECK                                                      | ATTACHED          |
| 1   | 14/300      | BEVERAGE TABLE, 132"X30", STAINLESS STEEL                                                         | ATTACHED          |
| 1   | TAC-6RS     | GLASS RACK                                                                                        | ATTACHED          |
| 1   | SO-11-2     | ONE PIECE STAINLESS STEAL                                                                         |                   |
| 1   | SO-LEG      | STAINLESS STEAL LEGS & FRONT                                                                      | ATTACHED          |
| 1   | SO-23       | HIGHER BACKSPLASH                                                                                 | ATTACHED          |
| 1   | SAMSUNG     | TV - FLAT SCREEN                                                                                  | LOUNGE            |
|     |             | COMPUTER SYSTEM                                                                                   |                   |
| 5   |             | *MONITORS                                                                                         | BAR/LOUNGE/DINING |
| 7   |             | *PRINTERS                                                                                         | BAR/LOUNGE/DINING |
| 2   |             | *CASH BOX                                                                                         | BAR               |