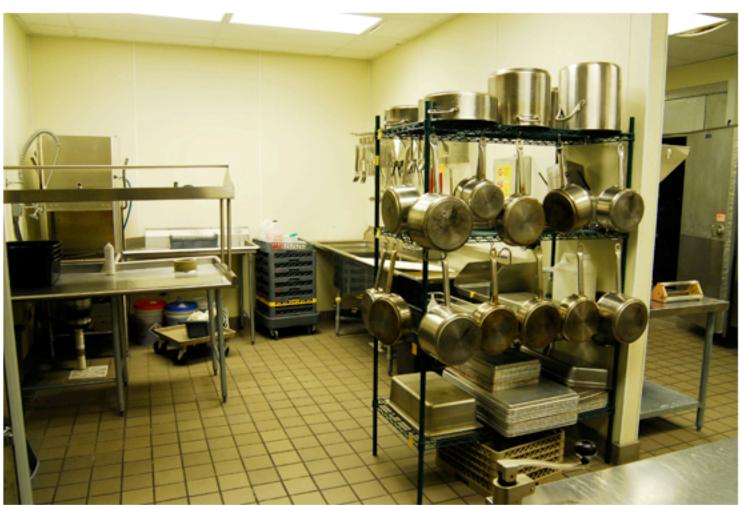

# Interior Space Plan

| QTY | ITEM CODE   | DESCRIPTION                                                                                       | NOTE/LOCATION     |
|-----|-------------|---------------------------------------------------------------------------------------------------|-------------------|
| 2   | MBR-24      | LIQUOR UNIT, MINI BOTTLE RACK, 510 BOTTLE CAPACITY,                                               |                   |
|     |             | *FREESTANDING 24X24 - STAINLESS STEAL                                                             |                   |
| 3   | PRI-19-30-8 | PRESTIGE - ICE CHEST, 30X19, W/ COLD PLATE, STAINLESS STEAL                                       | PLUMBED           |
| 3   | PRSR-30     | PRESTIGE - SPEED RAIL - 30" LONG                                                                  | ATTACHED          |
| 3   | CRCR-24-CT  | CHALLENGER - CLOSED GLASS RACK CABINET                                                            | ATTACHED          |
| 3   | PRRS-19-16  | PRESTIGE - BLENDER/RECESS STATION W/ DUMP SINK AND                                                | ATTACHED          |
|     |             | *DUPLEX RECEPTACLE                                                                                |                   |
| 1   | 1800        | STANDARD SERIES - UNDER BAR THREE COMPARTMENT SINK UNIT                                           | PLUMBED           |
| 1   | PRHS-19-12  | PRESTIGE - HAND SINK, FLOOR MODEL, 12X14 W/6" SPOUT                                               | PLUMBED           |
| 1   |             | ICED BEER DISPLAY CABINET                                                                         | PLUMBED           |
| 3   | T&S B-0231  | SINK MIXING FAUCET, W/12" SWING NOZZLE, WALL MOUNTED                                              | ATTACHED          |
|     |             | *8" CENTERS ON SINK                                                                               |                   |
| 1   |             | DISHMACHINES, HOT WATER SANTITATION, 30 RACKS/1 HOUR                                              | PLUMBED           |
| 2   |             | SERVICE SINK FAUCET, 8" CENTERS                                                                   | ATTACHED          |
| 2   |             | NOZZLE W/ 3/4 GARDEN HOSE THREAD                                                                  | PLUMBED           |
| 9   | 24X72       | EPOXY COATED SHELVES                                                                              |                   |
| 8   | 24X36       | EPOXY COATED SHELVES                                                                              |                   |
| 9   | 24X48       | EPOXY COATED SHELVES                                                                              |                   |
| 20  | 74'         | EPOXY COATED POSTS                                                                                |                   |
| 30  | S-HOOKS     | HOOKS FOR HANGING SHELF                                                                           |                   |
| 2   | 304 SS      | WORK TABLE 30X60 W/ UNDERSHLEF                                                                    |                   |
| 2   | 12X60       | STAINLESS STEAL WALL MOUNT SHELF                                                                  | ATTACHED          |
| 1   | HOBART      | MIXER - 30 QT, THREE SPEED, TIMER, STAINLESS STEEL BOWL                                           | ATTACHED          |
| 1   | TSC-2 D2    | SINK, TWO COMPARTMENTS 16X18 SINK COMPARTMENTS                                                    | PLUMBED           |
| 4   | HS1000      | WALL MOUNT HAND SINK FAUCET BACK BRACKET AND DRAIN                                                | PLUMBED           |
| 1   | 100FA       | ICE O MATIC CUBE ICE MAKER, AIR COOLED, APPROXIMATELY                                             | PLUMBED/ELECT.    |
| - ' | 1001 A      | *1109 LB, 24 HR PRODUCTION                                                                        | F LOIVIBLE/LELCT. |
| 1   | 1000PS      | ICE BIN, 927 CAPACITY LB W/TOP                                                                    |                   |
| 1   | KBT5        | BIN TOP FOR 30" ICE SERIES CUMBER                                                                 |                   |
| 1   | KBIS        | AERO WALL MOUNTED PORT TACK DOUBLE BAR DESIGN                                                     | PLUMBED           |
| 1   | TSC-3-DR    | SINK, THREE COMPARTMENTS, 18X24X18                                                                | PLUMBED           |
| 3   | T&S         | TWIST WASTE VALVE, 3.5 SINK OPENING, 2" DRAIN OUTLET                                              | PLUMBED           |
|     | 14X60       |                                                                                                   | PLUMBED           |
| 8   | 14700       | EPOXY COATED SHELVES                                                                              | FLECTRIC          |
| 1   |             | CAPTIVE AIR EXHAUST HOOD SYSTEM & FIRE SYSTEM  AMERICAN RANGE FRYER, DUAL DEEP FAT, GAS, 20-30LB. | ELECTRIC          |
| 1   |             |                                                                                                   | GAS               |
| 0   |             | *CAPACITY FOR EACH FRYER                                                                          |                   |
| 2   |             | 5" CASTERS FOR TABLE LEGS W/ BRACKETS                                                             | 0.4.0             |
| 4   |             | DORMONT 48" GAS HOSE W/ QUICK DISCONNECT                                                          | GAS               |
| 1   |             | CONVECTION OVEN, GAS                                                                              | GAS               |
| 1   |             | STAINLESS STEEL DRAFT DIVERTER                                                                    | ATTACHED          |
| 1   |             | CAROLI CATCH PAN, STAINLESS STEAL - FOR OVEN                                                      |                   |
| 2   | TDI OTAD    | 5" CASTERS FOR TABLE LEGS W/ BRACKETS                                                             | 0.40              |
| 1   | TRI-STAR    | 24" CHAR ROCK GRILL, STAINLESS STEAL, GAS                                                         | GAS               |
| 1   | 24"X30"     | STAINLESS STEAL TOP W/ ROLLED EDGES                                                               |                   |
| 1   |             | TRI STAR RANGE 48", GAS, 8 BURNER W/ STD OVENS                                                    | GAS               |
| 1   |             | TRI STAR INFR RED CHEESE MELTER/ BROILER                                                          | ELECTRIC          |
| 1   | TOD ======  | HOT FOOD TABLE, ELECTRIC 12X20 SEALED HOT FOOD WELLS                                              | ELECTRIC          |
| 0   | TSD-721212  | SHELF FLOOR MOUNTED 6'X16" DOUBLE DECK                                                            |                   |
| 1   |             | DIPPING CABINET/STORAGE CHEST, ICE CREAM, SELF                                                    |                   |
|     |             | *CONTAINED REFRIDGE                                                                               |                   |
| 1   |             | GLO RAY INFRARED FOODWARMER, HIGH WATTAGE, TUBLAR                                                 | ATTACHED          |
|     |             | *METAL HEATER ROD W/ LIGHTS                                                                       |                   |
| 1   | TSD-7216    | SHELF FLOOR MOUNTED, 6'X16" WIDE DOUBLE DECK                                                      | ATTACHED          |
| 1   | 14/300      | BEVERAGE TABLE, 132"X30", STAINLESS STEEL                                                         | ATTACHED          |
| 1   | TAC-6RS     | GLASS RACK                                                                                        | ATTACHED          |
| 1   | SO-11-2     | ONE PIECE STAINLESS STEAL                                                                         |                   |
| 1   | SO-LEG      | STAINLESS STEAL LEGS & FRONT                                                                      | ATTACHED          |
| 1   | SO-23       | HIGHER BACKSPLASH                                                                                 | ATTACHED          |
| 1   | SAMSUNG     | TV - FLAT SCREEN                                                                                  | LOUNGE            |
|     |             | COMPUTER SYSTEM                                                                                   |                   |
| 5   |             | *MONITORS                                                                                         | BAR/LOUNGE/DINING |
| 7   |             | *PRINTERS                                                                                         | BAR/LOUNGE/DINING |
| 2   |             | *CASH BOX                                                                                         | BAR               |