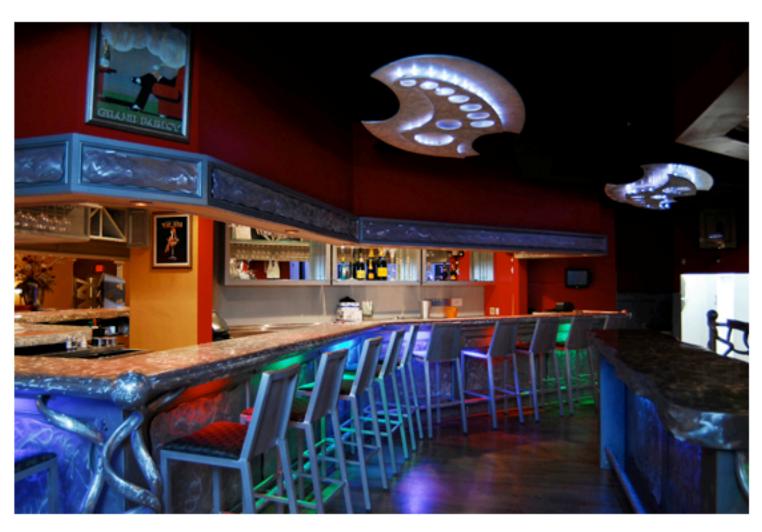

## **RESTAURANT SPACE**

## FOR LEASE:

Turn-Key Restaurant Space

9714-122/124/126 North Kings Highway Myrtle Beach, SC 29572

6,132 sf

P.O. Box 691300, Charlotte, NC 28227-7022 tel 704-321-0870 fax 704-847-4180

# Interior Space Plan

| QTY | ITEM CODE   | DESCRIPTION                                                                                       | NOTE/LOCATION     |
|-----|-------------|---------------------------------------------------------------------------------------------------|-------------------|
| 2   | MBR-24      | LIQUOR UNIT, MINI BOTTLE RACK, 510 BOTTLE CAPACITY,                                               |                   |
|     |             | *FREESTANDING 24X24 - STAINLESS STEAL                                                             |                   |
| 3   | PRI-19-30-8 | PRESTIGE - ICE CHEST, 30X19, W/ COLD PLATE, STAINLESS STEAL                                       | PLUMBED           |
| 3   | PRSR-30     | PRESTIGE - SPEED RAIL - 30" LONG                                                                  | ATTACHED          |
| 3   | CRCR-24-CT  | CHALLENGER - CLOSED GLASS RACK CABINET                                                            | ATTACHED          |
| 3   | PRRS-19-16  | PRESTIGE - BLENDER/RECESS STATION W/ DUMP SINK AND                                                | ATTACHED          |
|     |             | *DUPLEX RECEPTACLE                                                                                |                   |
| 1   | 1800        | STANDARD SERIES - UNDER BAR THREE COMPARTMENT SINK UNIT                                           | PLUMBED           |
| 1   | PRHS-19-12  | PRESTIGE - HAND SINK, FLOOR MODEL, 12X14 W/6" SPOUT                                               | PLUMBED           |
| 1   |             | ICED BEER DISPLAY CABINET                                                                         | PLUMBED           |
| 3   | T&S B-0231  | SINK MIXING FAUCET, W/12" SWING NOZZLE, WALL MOUNTED                                              | ATTACHED          |
|     |             | *8" CENTERS ON SINK                                                                               |                   |
| 1   |             | DISHMACHINES, HOT WATER SANTITATION, 30 RACKS/1 HOUR                                              | PLUMBED           |
| 2   |             | SERVICE SINK FAUCET, 8" CENTERS                                                                   | ATTACHED          |
| 2   |             | NOZZLE W/ 3/4 GARDEN HOSE THREAD                                                                  | PLUMBED           |
| 9   | 24X72       | EPOXY COATED SHELVES                                                                              |                   |
| 8   | 24X36       | EPOXY COATED SHELVES                                                                              |                   |
| 9   | 24X48       | EPOXY COATED SHELVES                                                                              |                   |
| 20  | 74'         | EPOXY COATED POSTS                                                                                |                   |
| 30  | S-HOOKS     | HOOKS FOR HANGING SHELF                                                                           |                   |
| 2   | 304 SS      | WORK TABLE 30X60 W/ UNDERSHLEF                                                                    |                   |
| 2   | 12X60       | STAINLESS STEAL WALL MOUNT SHELF                                                                  | ATTACHED          |
| 1   | HOBART      | MIXER - 30 QT, THREE SPEED, TIMER, STAINLESS STEEL BOWL                                           | ATTACHED          |
| 1   | TSC-2 D2    | SINK, TWO COMPARTMENTS 16X18 SINK COMPARTMENTS                                                    | PLUMBED           |
| 4   | HS1000      | WALL MOUNT HAND SINK FAUCET BACK BRACKET AND DRAIN                                                | PLUMBED           |
| 1   | 100FA       | ICE O MATIC CUBE ICE MAKER, AIR COOLED, APPROXIMATELY                                             | PLUMBED/ELECT.    |
| - ' | 1001 A      | *1109 LB, 24 HR PRODUCTION                                                                        | F LOIVIBLE/LELCT. |
| 1   | 1000PS      | ICE BIN, 927 CAPACITY LB W/TOP                                                                    |                   |
| 1   | KBT5        | BIN TOP FOR 30" ICE SERIES CUMBER                                                                 |                   |
| 1   | KBIS        | AERO WALL MOUNTED PORT TACK DOUBLE BAR DESIGN                                                     | PLUMBED           |
| 1   | TSC-3-DR    | SINK, THREE COMPARTMENTS, 18X24X18                                                                | PLUMBED           |
| 3   | T&S         | TWIST WASTE VALVE, 3.5 SINK OPENING, 2" DRAIN OUTLET                                              | PLUMBED           |
|     | 14X60       |                                                                                                   | PLUMBED           |
| 8   | 14700       | EPOXY COATED SHELVES                                                                              | FLECTRIC          |
| 1   |             | CAPTIVE AIR EXHAUST HOOD SYSTEM & FIRE SYSTEM  AMERICAN RANGE FRYER, DUAL DEEP FAT, GAS, 20-30LB. | ELECTRIC          |
| 1   |             |                                                                                                   | GAS               |
| 0   |             | *CAPACITY FOR EACH FRYER                                                                          |                   |
| 2   |             | 5" CASTERS FOR TABLE LEGS W/ BRACKETS                                                             | 0.4.0             |
| 4   |             | DORMONT 48" GAS HOSE W/ QUICK DISCONNECT                                                          | GAS               |
| 1   |             | CONVECTION OVEN, GAS                                                                              | GAS               |
| 1   |             | STAINLESS STEEL DRAFT DIVERTER                                                                    | ATTACHED          |
| 1   |             | CAROLI CATCH PAN, STAINLESS STEAL - FOR OVEN                                                      |                   |
| 2   | TDI OTAD    | 5" CASTERS FOR TABLE LEGS W/ BRACKETS                                                             | 0.40              |
| 1   | TRI-STAR    | 24" CHAR ROCK GRILL, STAINLESS STEAL, GAS                                                         | GAS               |
| 1   | 24"X30"     | STAINLESS STEAL TOP W/ ROLLED EDGES                                                               |                   |
| 1   |             | TRI STAR RANGE 48", GAS, 8 BURNER W/ STD OVENS                                                    | GAS               |
| 1   |             | TRI STAR INFR RED CHEESE MELTER/ BROILER                                                          | ELECTRIC          |
| 1   | TOD ======  | HOT FOOD TABLE, ELECTRIC 12X20 SEALED HOT FOOD WELLS                                              | ELECTRIC          |
| 0   | TSD-721212  | SHELF FLOOR MOUNTED 6'X16" DOUBLE DECK                                                            |                   |
| 1   |             | DIPPING CABINET/STORAGE CHEST, ICE CREAM, SELF                                                    |                   |
|     |             | *CONTAINED REFRIDGE                                                                               |                   |
| 1   |             | GLO RAY INFRARED FOODWARMER, HIGH WATTAGE, TUBLAR                                                 | ATTACHED          |
|     |             | *METAL HEATER ROD W/ LIGHTS                                                                       |                   |
| 1   | TSD-7216    | SHELF FLOOR MOUNTED, 6'X16" WIDE DOUBLE DECK                                                      | ATTACHED          |
| 1   | 14/300      | BEVERAGE TABLE, 132"X30", STAINLESS STEEL                                                         | ATTACHED          |
| 1   | TAC-6RS     | GLASS RACK                                                                                        | ATTACHED          |
| 1   | SO-11-2     | ONE PIECE STAINLESS STEAL                                                                         |                   |
| 1   | SO-LEG      | STAINLESS STEAL LEGS & FRONT                                                                      | ATTACHED          |
| 1   | SO-23       | HIGHER BACKSPLASH                                                                                 | ATTACHED          |
| 1   | SAMSUNG     | TV - FLAT SCREEN                                                                                  | LOUNGE            |
|     |             | COMPUTER SYSTEM                                                                                   |                   |
| 5   |             | *MONITORS                                                                                         | BAR/LOUNGE/DINING |
| 7   |             | *PRINTERS                                                                                         | BAR/LOUNGE/DINING |
| 2   |             | *CASH BOX                                                                                         | BAR               |