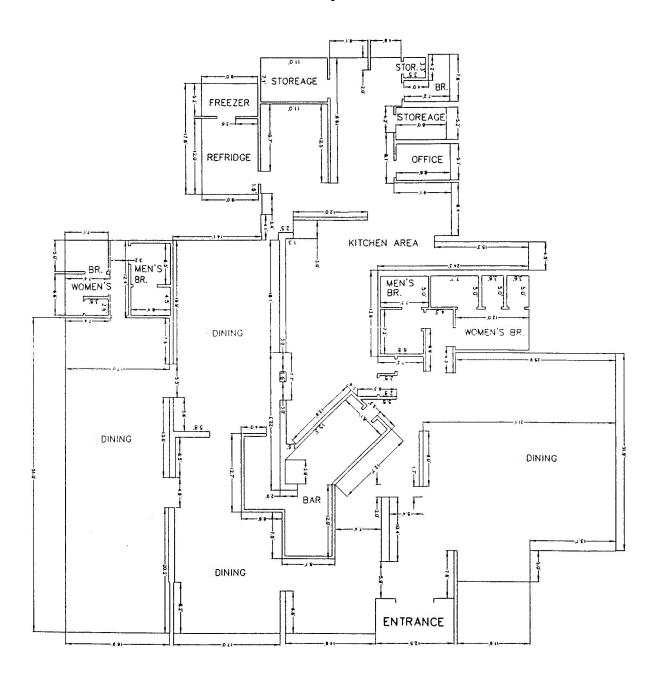

# Interior Space Plan

| QTY | ITEM CODE   | DESCRIPTION                                                                                       | NOTE/LOCATION     |
|-----|-------------|---------------------------------------------------------------------------------------------------|-------------------|
| 2   | MBR-24      | LIQUOR UNIT, MINI BOTTLE RACK, 510 BOTTLE CAPACITY,                                               |                   |
|     |             | *FREESTANDING 24X24 - STAINLESS STEAL                                                             |                   |
| 3   | PRI-19-30-8 | PRESTIGE - ICE CHEST, 30X19, W/ COLD PLATE, STAINLESS STEAL                                       | PLUMBED           |
| 3   | PRSR-30     | PRESTIGE - SPEED RAIL - 30" LONG                                                                  | ATTACHED          |
| 3   | CRCR-24-CT  | CHALLENGER - CLOSED GLASS RACK CABINET                                                            | ATTACHED          |
| 3   | PRRS-19-16  | PRESTIGE - BLENDER/RECESS STATION W/ DUMP SINK AND                                                | ATTACHED          |
|     |             | *DUPLEX RECEPTACLE                                                                                |                   |
| 1   | 1800        | STANDARD SERIES - UNDER BAR THREE COMPARTMENT SINK UNIT                                           | PLUMBED           |
| 1   | PRHS-19-12  | PRESTIGE - HAND SINK, FLOOR MODEL, 12X14 W/6" SPOUT                                               | PLUMBED           |
| 1   |             | ICED BEER DISPLAY CABINET                                                                         | PLUMBED           |
| 3   | T&S B-0231  | SINK MIXING FAUCET, W/12" SWING NOZZLE, WALL MOUNTED                                              | ATTACHED          |
|     |             | *8" CENTERS ON SINK                                                                               |                   |
| 1   |             | DISHMACHINES, HOT WATER SANTITATION, 30 RACKS/1 HOUR                                              | PLUMBED           |
| 2   |             | SERVICE SINK FAUCET, 8" CENTERS                                                                   | ATTACHED          |
| 2   |             | NOZZLE W/ 3/4 GARDEN HOSE THREAD                                                                  | PLUMBED           |
| 9   | 24X72       | EPOXY COATED SHELVES                                                                              |                   |
| 8   | 24X36       | EPOXY COATED SHELVES                                                                              |                   |
| 9   | 24X48       | EPOXY COATED SHELVES                                                                              |                   |
| 20  | 74'         | EPOXY COATED POSTS                                                                                |                   |
| 30  | S-HOOKS     | HOOKS FOR HANGING SHELF                                                                           |                   |
| 2   | 304 SS      | WORK TABLE 30X60 W/ UNDERSHLEF                                                                    |                   |
| 2   | 12X60       | STAINLESS STEAL WALL MOUNT SHELF                                                                  | ATTACHED          |
| 1   | HOBART      | MIXER - 30 QT, THREE SPEED, TIMER, STAINLESS STEEL BOWL                                           | ATTACHED          |
| 1   | TSC-2 D2    | SINK, TWO COMPARTMENTS 16X18 SINK COMPARTMENTS                                                    | PLUMBED           |
| 4   | HS1000      | WALL MOUNT HAND SINK FAUCET BACK BRACKET AND DRAIN                                                | PLUMBED           |
| 1   | 100FA       | ICE O MATIC CUBE ICE MAKER, AIR COOLED, APPROXIMATELY                                             | PLUMBED/ELECT.    |
| - ' | 1001 A      | *1109 LB, 24 HR PRODUCTION                                                                        | F LOIVIBLE/LELCT. |
| 1   | 1000PS      | ICE BIN, 927 CAPACITY LB W/TOP                                                                    |                   |
| 1   | KBT5        | BIN TOP FOR 30" ICE SERIES CUMBER                                                                 |                   |
| 1   | KBIS        | AERO WALL MOUNTED PORT TACK DOUBLE BAR DESIGN                                                     | PLUMBED           |
| 1   | TSC-3-DR    | SINK, THREE COMPARTMENTS, 18X24X18                                                                | PLUMBED           |
| 3   | T&S         | TWIST WASTE VALVE, 3.5 SINK OPENING, 2" DRAIN OUTLET                                              | PLUMBED           |
|     | 14X60       |                                                                                                   | PLUMBED           |
| 8   | 14700       | EPOXY COATED SHELVES                                                                              | FLECTRIC          |
| 1   |             | CAPTIVE AIR EXHAUST HOOD SYSTEM & FIRE SYSTEM  AMERICAN RANGE FRYER, DUAL DEEP FAT, GAS, 20-30LB. | ELECTRIC          |
| 1   |             |                                                                                                   | GAS               |
| 0   |             | *CAPACITY FOR EACH FRYER                                                                          |                   |
| 2   |             | 5" CASTERS FOR TABLE LEGS W/ BRACKETS                                                             | 0.4.0             |
| 4   |             | DORMONT 48" GAS HOSE W/ QUICK DISCONNECT                                                          | GAS               |
| 1   |             | CONVECTION OVEN, GAS                                                                              | GAS               |
| 1   |             | STAINLESS STEEL DRAFT DIVERTER                                                                    | ATTACHED          |
| 1   |             | CAROLI CATCH PAN, STAINLESS STEAL - FOR OVEN                                                      |                   |
| 2   | TDI OTAD    | 5" CASTERS FOR TABLE LEGS W/ BRACKETS                                                             | 0.40              |
| 1   | TRI-STAR    | 24" CHAR ROCK GRILL, STAINLESS STEAL, GAS                                                         | GAS               |
| 1   | 24"X30"     | STAINLESS STEAL TOP W/ ROLLED EDGES                                                               |                   |
| 1   |             | TRI STAR RANGE 48", GAS, 8 BURNER W/ STD OVENS                                                    | GAS               |
| 1   |             | TRI STAR INFR RED CHEESE MELTER/ BROILER                                                          | ELECTRIC          |
| 1   | TOD ======  | HOT FOOD TABLE, ELECTRIC 12X20 SEALED HOT FOOD WELLS                                              | ELECTRIC          |
| 0   | TSD-721212  | SHELF FLOOR MOUNTED 6'X16" DOUBLE DECK                                                            |                   |
| 1   |             | DIPPING CABINET/STORAGE CHEST, ICE CREAM, SELF                                                    |                   |
|     |             | *CONTAINED REFRIDGE                                                                               |                   |
| 1   |             | GLO RAY INFRARED FOODWARMER, HIGH WATTAGE, TUBLAR                                                 | ATTACHED          |
|     |             | *METAL HEATER ROD W/ LIGHTS                                                                       |                   |
| 1   | TSD-7216    | SHELF FLOOR MOUNTED, 6'X16" WIDE DOUBLE DECK                                                      | ATTACHED          |
| 1   | 14/300      | BEVERAGE TABLE, 132"X30", STAINLESS STEEL                                                         | ATTACHED          |
| 1   | TAC-6RS     | GLASS RACK                                                                                        | ATTACHED          |
| 1   | SO-11-2     | ONE PIECE STAINLESS STEAL                                                                         |                   |
| 1   | SO-LEG      | STAINLESS STEAL LEGS & FRONT                                                                      | ATTACHED          |
| 1   | SO-23       | HIGHER BACKSPLASH                                                                                 | ATTACHED          |
| 1   | SAMSUNG     | TV - FLAT SCREEN                                                                                  | LOUNGE            |
|     |             | COMPUTER SYSTEM                                                                                   |                   |
| 5   |             | *MONITORS                                                                                         | BAR/LOUNGE/DINING |
| 7   |             | *PRINTERS                                                                                         | BAR/LOUNGE/DINING |
| 2   |             | *CASH BOX                                                                                         | BAR               |