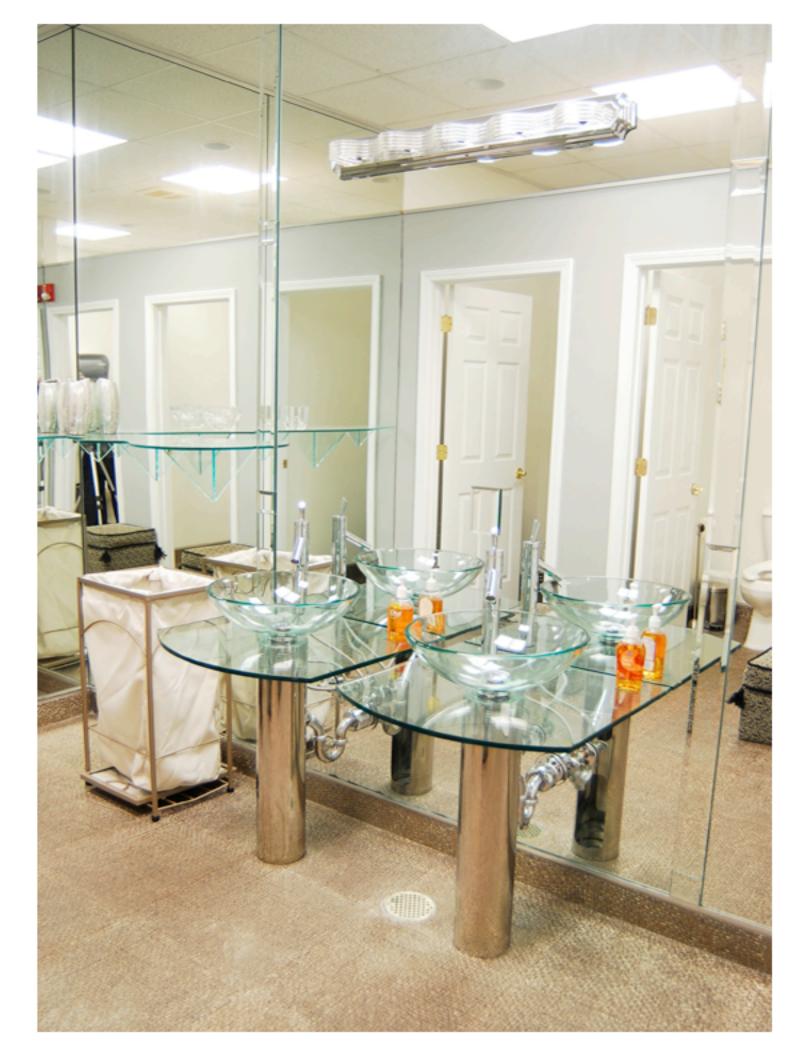

# Interior Space Plan

| QTY | ITEM CODE   | DESCRIPTION                                                                                       | NOTE/LOCATION     |
|-----|-------------|---------------------------------------------------------------------------------------------------|-------------------|
| 2   | MBR-24      | LIQUOR UNIT, MINI BOTTLE RACK, 510 BOTTLE CAPACITY,                                               |                   |
|     |             | *FREESTANDING 24X24 - STAINLESS STEAL                                                             |                   |
| 3   | PRI-19-30-8 | PRESTIGE - ICE CHEST, 30X19, W/ COLD PLATE, STAINLESS STEAL                                       | PLUMBED           |
| 3   | PRSR-30     | PRESTIGE - SPEED RAIL - 30" LONG                                                                  | ATTACHED          |
| 3   | CRCR-24-CT  | CHALLENGER - CLOSED GLASS RACK CABINET                                                            | ATTACHED          |
| 3   | PRRS-19-16  | PRESTIGE - BLENDER/RECESS STATION W/ DUMP SINK AND                                                | ATTACHED          |
|     |             | *DUPLEX RECEPTACLE                                                                                |                   |
| 1   | 1800        | STANDARD SERIES - UNDER BAR THREE COMPARTMENT SINK UNIT                                           | PLUMBED           |
| 1   | PRHS-19-12  | PRESTIGE - HAND SINK, FLOOR MODEL, 12X14 W/6" SPOUT                                               | PLUMBED           |
| 1   |             | ICED BEER DISPLAY CABINET                                                                         | PLUMBED           |
| 3   | T&S B-0231  | SINK MIXING FAUCET, W/12" SWING NOZZLE, WALL MOUNTED                                              | ATTACHED          |
|     |             | *8" CENTERS ON SINK                                                                               |                   |
| 1   |             | DISHMACHINES, HOT WATER SANTITATION, 30 RACKS/1 HOUR                                              | PLUMBED           |
| 2   |             | SERVICE SINK FAUCET, 8" CENTERS                                                                   | ATTACHED          |
| 2   |             | NOZZLE W/ 3/4 GARDEN HOSE THREAD                                                                  | PLUMBED           |
| 9   | 24X72       | EPOXY COATED SHELVES                                                                              |                   |
| 8   | 24X36       | EPOXY COATED SHELVES                                                                              |                   |
| 9   | 24X48       | EPOXY COATED SHELVES                                                                              |                   |
| 20  | 74'         | EPOXY COATED POSTS                                                                                |                   |
| 30  | S-HOOKS     | HOOKS FOR HANGING SHELF                                                                           |                   |
| 2   | 304 SS      | WORK TABLE 30X60 W/ UNDERSHLEF                                                                    |                   |
| 2   | 12X60       | STAINLESS STEAL WALL MOUNT SHELF                                                                  | ATTACHED          |
| 1   | HOBART      | MIXER - 30 QT, THREE SPEED, TIMER, STAINLESS STEEL BOWL                                           | ATTACHED          |
| 1   | TSC-2 D2    | SINK, TWO COMPARTMENTS 16X18 SINK COMPARTMENTS                                                    | PLUMBED           |
| 4   | HS1000      | WALL MOUNT HAND SINK FAUCET BACK BRACKET AND DRAIN                                                | PLUMBED           |
| 1   | 100FA       | ICE O MATIC CUBE ICE MAKER, AIR COOLED, APPROXIMATELY                                             | PLUMBED/ELECT.    |
| - ' | 1001 A      | *1109 LB, 24 HR PRODUCTION                                                                        | F LOIVIBLE/LELCT. |
| 1   | 1000PS      | ICE BIN, 927 CAPACITY LB W/TOP                                                                    |                   |
| 1   | KBT5        | BIN TOP FOR 30" ICE SERIES CUMBER                                                                 |                   |
| 1   | KBIS        | AERO WALL MOUNTED PORT TACK DOUBLE BAR DESIGN                                                     | PLUMBED           |
| 1   | TSC-3-DR    | SINK, THREE COMPARTMENTS, 18X24X18                                                                | PLUMBED           |
| 3   | T&S         | TWIST WASTE VALVE, 3.5 SINK OPENING, 2" DRAIN OUTLET                                              | PLUMBED           |
|     | 14X60       |                                                                                                   | PLUMBED           |
| 8   | 14700       | EPOXY COATED SHELVES                                                                              | FLECTRIC          |
| 1   |             | CAPTIVE AIR EXHAUST HOOD SYSTEM & FIRE SYSTEM  AMERICAN RANGE FRYER, DUAL DEEP FAT, GAS, 20-30LB. | ELECTRIC          |
| 1   |             |                                                                                                   | GAS               |
| 0   |             | *CAPACITY FOR EACH FRYER                                                                          |                   |
| 2   |             | 5" CASTERS FOR TABLE LEGS W/ BRACKETS                                                             | 0.4.0             |
| 4   |             | DORMONT 48" GAS HOSE W/ QUICK DISCONNECT                                                          | GAS               |
| 1   |             | CONVECTION OVEN, GAS                                                                              | GAS               |
| 1   |             | STAINLESS STEEL DRAFT DIVERTER                                                                    | ATTACHED          |
| 1   |             | CAROLI CATCH PAN, STAINLESS STEAL - FOR OVEN                                                      |                   |
| 2   | TDI OTAD    | 5" CASTERS FOR TABLE LEGS W/ BRACKETS                                                             | 0.40              |
| 1   | TRI-STAR    | 24" CHAR ROCK GRILL, STAINLESS STEAL, GAS                                                         | GAS               |
| 1   | 24"X30"     | STAINLESS STEAL TOP W/ ROLLED EDGES                                                               |                   |
| 1   |             | TRI STAR RANGE 48", GAS, 8 BURNER W/ STD OVENS                                                    | GAS               |
| 1   |             | TRI STAR INFR RED CHEESE MELTER/ BROILER                                                          | ELECTRIC          |
| 1   | TOD ======  | HOT FOOD TABLE, ELECTRIC 12X20 SEALED HOT FOOD WELLS                                              | ELECTRIC          |
| 0   | TSD-721212  | SHELF FLOOR MOUNTED 6'X16" DOUBLE DECK                                                            |                   |
| 1   |             | DIPPING CABINET/STORAGE CHEST, ICE CREAM, SELF                                                    |                   |
|     |             | *CONTAINED REFRIDGE                                                                               |                   |
| 1   |             | GLO RAY INFRARED FOODWARMER, HIGH WATTAGE, TUBLAR                                                 | ATTACHED          |
|     |             | *METAL HEATER ROD W/ LIGHTS                                                                       |                   |
| 1   | TSD-7216    | SHELF FLOOR MOUNTED, 6'X16" WIDE DOUBLE DECK                                                      | ATTACHED          |
| 1   | 14/300      | BEVERAGE TABLE, 132"X30", STAINLESS STEEL                                                         | ATTACHED          |
| 1   | TAC-6RS     | GLASS RACK                                                                                        | ATTACHED          |
| 1   | SO-11-2     | ONE PIECE STAINLESS STEAL                                                                         |                   |
| 1   | SO-LEG      | STAINLESS STEAL LEGS & FRONT                                                                      | ATTACHED          |
| 1   | SO-23       | HIGHER BACKSPLASH                                                                                 | ATTACHED          |
| 1   | SAMSUNG     | TV - FLAT SCREEN                                                                                  | LOUNGE            |
|     |             | COMPUTER SYSTEM                                                                                   |                   |
| 5   |             | *MONITORS                                                                                         | BAR/LOUNGE/DINING |
| 7   |             | *PRINTERS                                                                                         | BAR/LOUNGE/DINING |
| 2   |             | *CASH BOX                                                                                         | BAR               |