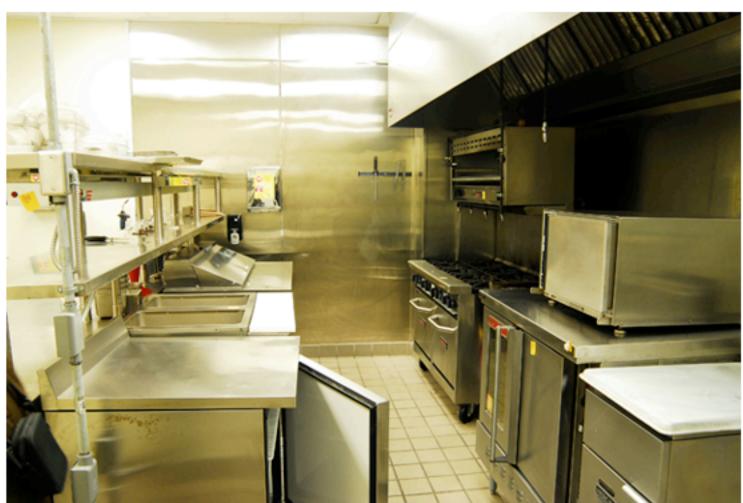

## **RESTAURANT SPACE**

## FOR LEASE:

Turn-Key Restaurant Space

9714-122/124/126 North Kings Highway Myrtle Beach, SC 29572

6,132 sf

P.O. Box 691300, Charlotte, NC 28227-7022 tel 704-321-0870 fax 704-847-4180

# Interior Space Plan

| QTY | ITEM CODE   | DESCRIPTION                                                                                       | NOTE/LOCATION     |
|-----|-------------|---------------------------------------------------------------------------------------------------|-------------------|
| 2   | MBR-24      | LIQUOR UNIT, MINI BOTTLE RACK, 510 BOTTLE CAPACITY,                                               |                   |
|     |             | *FREESTANDING 24X24 - STAINLESS STEAL                                                             |                   |
| 3   | PRI-19-30-8 | PRESTIGE - ICE CHEST, 30X19, W/ COLD PLATE, STAINLESS STEAL                                       | PLUMBED           |
| 3   | PRSR-30     | PRESTIGE - SPEED RAIL - 30" LONG                                                                  | ATTACHED          |
| 3   | CRCR-24-CT  | CHALLENGER - CLOSED GLASS RACK CABINET                                                            | ATTACHED          |
| 3   | PRRS-19-16  | PRESTIGE - BLENDER/RECESS STATION W/ DUMP SINK AND                                                | ATTACHED          |
|     |             | *DUPLEX RECEPTACLE                                                                                |                   |
| 1   | 1800        | STANDARD SERIES - UNDER BAR THREE COMPARTMENT SINK UNIT                                           | PLUMBED           |
| 1   | PRHS-19-12  | PRESTIGE - HAND SINK, FLOOR MODEL, 12X14 W/6" SPOUT                                               | PLUMBED           |
| 1   |             | ICED BEER DISPLAY CABINET                                                                         | PLUMBED           |
| 3   | T&S B-0231  | SINK MIXING FAUCET, W/12" SWING NOZZLE, WALL MOUNTED                                              | ATTACHED          |
|     |             | *8" CENTERS ON SINK                                                                               |                   |
| 1   |             | DISHMACHINES, HOT WATER SANTITATION, 30 RACKS/1 HOUR                                              | PLUMBED           |
| 2   |             | SERVICE SINK FAUCET, 8" CENTERS                                                                   | ATTACHED          |
| 2   |             | NOZZLE W/ 3/4 GARDEN HOSE THREAD                                                                  | PLUMBED           |
| 9   | 24X72       | EPOXY COATED SHELVES                                                                              |                   |
| 8   | 24X36       | EPOXY COATED SHELVES                                                                              |                   |
| 9   | 24X48       | EPOXY COATED SHELVES                                                                              |                   |
| 20  | 74'         | EPOXY COATED POSTS                                                                                |                   |
| 30  | S-HOOKS     | HOOKS FOR HANGING SHELF                                                                           |                   |
| 2   | 304 SS      | WORK TABLE 30X60 W/ UNDERSHLEF                                                                    |                   |
| 2   | 12X60       | STAINLESS STEAL WALL MOUNT SHELF                                                                  | ATTACHED          |
| 1   | HOBART      | MIXER - 30 QT, THREE SPEED, TIMER, STAINLESS STEEL BOWL                                           | ATTACHED          |
| 1   | TSC-2 D2    | SINK, TWO COMPARTMENTS 16X18 SINK COMPARTMENTS                                                    | PLUMBED           |
| 4   | HS1000      | WALL MOUNT HAND SINK FAUCET BACK BRACKET AND DRAIN                                                | PLUMBED           |
| 1   | 100FA       | ICE O MATIC CUBE ICE MAKER, AIR COOLED, APPROXIMATELY                                             | PLUMBED/ELECT.    |
| - ' | 1001 A      | *1109 LB, 24 HR PRODUCTION                                                                        | F LOIVIBLE/LELCT. |
| 1   | 1000PS      | ICE BIN, 927 CAPACITY LB W/TOP                                                                    |                   |
| 1   | KBT5        | BIN TOP FOR 30" ICE SERIES CUMBER                                                                 |                   |
| 1   | KBIS        | AERO WALL MOUNTED PORT TACK DOUBLE BAR DESIGN                                                     | PLUMBED           |
| 1   | TSC-3-DR    | SINK, THREE COMPARTMENTS, 18X24X18                                                                | PLUMBED           |
| 3   | T&S         | TWIST WASTE VALVE, 3.5 SINK OPENING, 2" DRAIN OUTLET                                              | PLUMBED           |
|     | 14X60       |                                                                                                   | PLUMBED           |
| 8   | 14700       | EPOXY COATED SHELVES                                                                              | FLECTRIC          |
| 1   |             | CAPTIVE AIR EXHAUST HOOD SYSTEM & FIRE SYSTEM  AMERICAN RANGE FRYER, DUAL DEEP FAT, GAS, 20-30LB. | ELECTRIC          |
| 1   |             |                                                                                                   | GAS               |
| 0   |             | *CAPACITY FOR EACH FRYER                                                                          |                   |
| 2   |             | 5" CASTERS FOR TABLE LEGS W/ BRACKETS                                                             | 0.4.0             |
| 4   |             | DORMONT 48" GAS HOSE W/ QUICK DISCONNECT                                                          | GAS               |
| 1   |             | CONVECTION OVEN, GAS                                                                              | GAS               |
| 1   |             | STAINLESS STEEL DRAFT DIVERTER                                                                    | ATTACHED          |
| 1   |             | CAROLI CATCH PAN, STAINLESS STEAL - FOR OVEN                                                      |                   |
| 2   | TDI OTAD    | 5" CASTERS FOR TABLE LEGS W/ BRACKETS                                                             | 0.40              |
| 1   | TRI-STAR    | 24" CHAR ROCK GRILL, STAINLESS STEAL, GAS                                                         | GAS               |
| 1   | 24"X30"     | STAINLESS STEAL TOP W/ ROLLED EDGES                                                               |                   |
| 1   |             | TRI STAR RANGE 48", GAS, 8 BURNER W/ STD OVENS                                                    | GAS               |
| 1   |             | TRI STAR INFR RED CHEESE MELTER/ BROILER                                                          | ELECTRIC          |
| 1   | TOD ======  | HOT FOOD TABLE, ELECTRIC 12X20 SEALED HOT FOOD WELLS                                              | ELECTRIC          |
| 0   | TSD-721212  | SHELF FLOOR MOUNTED 6'X16" DOUBLE DECK                                                            |                   |
| 1   |             | DIPPING CABINET/STORAGE CHEST, ICE CREAM, SELF                                                    |                   |
|     |             | *CONTAINED REFRIDGE                                                                               |                   |
| 1   |             | GLO RAY INFRARED FOODWARMER, HIGH WATTAGE, TUBLAR                                                 | ATTACHED          |
|     |             | *METAL HEATER ROD W/ LIGHTS                                                                       |                   |
| 1   | TSD-7216    | SHELF FLOOR MOUNTED, 6'X16" WIDE DOUBLE DECK                                                      | ATTACHED          |
| 1   | 14/300      | BEVERAGE TABLE, 132"X30", STAINLESS STEEL                                                         | ATTACHED          |
| 1   | TAC-6RS     | GLASS RACK                                                                                        | ATTACHED          |
| 1   | SO-11-2     | ONE PIECE STAINLESS STEAL                                                                         |                   |
| 1   | SO-LEG      | STAINLESS STEAL LEGS & FRONT                                                                      | ATTACHED          |
| 1   | SO-23       | HIGHER BACKSPLASH                                                                                 | ATTACHED          |
| 1   | SAMSUNG     | TV - FLAT SCREEN                                                                                  | LOUNGE            |
|     |             | COMPUTER SYSTEM                                                                                   |                   |
| 5   |             | *MONITORS                                                                                         | BAR/LOUNGE/DINING |
| 7   |             | *PRINTERS                                                                                         | BAR/LOUNGE/DINING |
| 2   |             | *CASH BOX                                                                                         | BAR               |