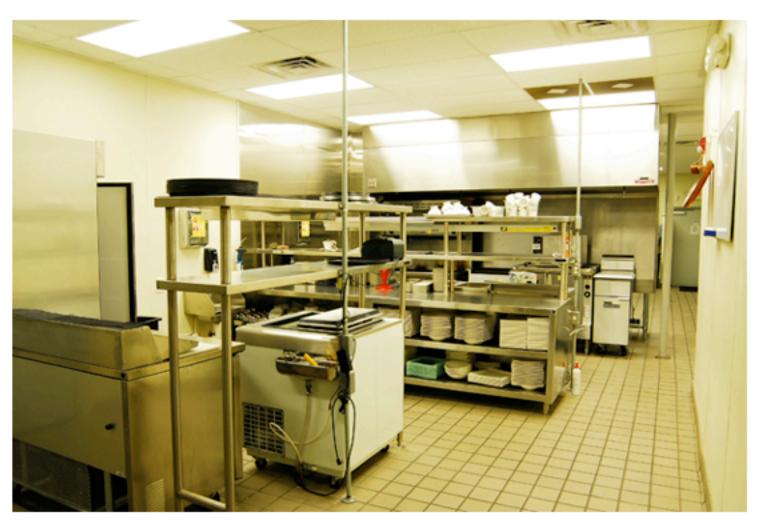

## **RESTAURANT SPACE**

## FOR LEASE:

Turn-Key Restaurant Space

9714-122/124/126 North Kings Highway Myrtle Beach, SC 29572

6,132 sf

P.O. Box 691300, Charlotte, NC 28227-7022 tel 704-321-0870 fax 704-847-4180

# Interior Space Plan

| QTY | ITEM CODE   | DESCRIPTION                                                                                       | NOTE/LOCATION     |
|-----|-------------|---------------------------------------------------------------------------------------------------|-------------------|
| 2   | MBR-24      | LIQUOR UNIT, MINI BOTTLE RACK, 510 BOTTLE CAPACITY,                                               |                   |
|     |             | *FREESTANDING 24X24 - STAINLESS STEAL                                                             |                   |
| 3   | PRI-19-30-8 | PRESTIGE - ICE CHEST, 30X19, W/ COLD PLATE, STAINLESS STEAL                                       | PLUMBED           |
| 3   | PRSR-30     | PRESTIGE - SPEED RAIL - 30" LONG                                                                  | ATTACHED          |
| 3   | CRCR-24-CT  | CHALLENGER - CLOSED GLASS RACK CABINET                                                            | ATTACHED          |
| 3   | PRRS-19-16  | PRESTIGE - BLENDER/RECESS STATION W/ DUMP SINK AND                                                | ATTACHED          |
|     |             | *DUPLEX RECEPTACLE                                                                                |                   |
| 1   | 1800        | STANDARD SERIES - UNDER BAR THREE COMPARTMENT SINK UNIT                                           | PLUMBED           |
| 1   | PRHS-19-12  | PRESTIGE - HAND SINK, FLOOR MODEL, 12X14 W/6" SPOUT                                               | PLUMBED           |
| 1   |             | ICED BEER DISPLAY CABINET                                                                         | PLUMBED           |
| 3   | T&S B-0231  | SINK MIXING FAUCET, W/12" SWING NOZZLE, WALL MOUNTED                                              | ATTACHED          |
|     |             | *8" CENTERS ON SINK                                                                               |                   |
| 1   |             | DISHMACHINES, HOT WATER SANTITATION, 30 RACKS/1 HOUR                                              | PLUMBED           |
| 2   |             | SERVICE SINK FAUCET, 8" CENTERS                                                                   | ATTACHED          |
| 2   |             | NOZZLE W/ 3/4 GARDEN HOSE THREAD                                                                  | PLUMBED           |
| 9   | 24X72       | EPOXY COATED SHELVES                                                                              |                   |
| 8   | 24X36       | EPOXY COATED SHELVES                                                                              |                   |
| 9   | 24X48       | EPOXY COATED SHELVES                                                                              |                   |
| 20  | 74'         | EPOXY COATED POSTS                                                                                |                   |
| 30  | S-HOOKS     | HOOKS FOR HANGING SHELF                                                                           |                   |
| 2   | 304 SS      | WORK TABLE 30X60 W/ UNDERSHLEF                                                                    |                   |
| 2   | 12X60       | STAINLESS STEAL WALL MOUNT SHELF                                                                  | ATTACHED          |
| 1   | HOBART      | MIXER - 30 QT, THREE SPEED, TIMER, STAINLESS STEEL BOWL                                           | ATTACHED          |
| 1   | TSC-2 D2    | SINK, TWO COMPARTMENTS 16X18 SINK COMPARTMENTS                                                    | PLUMBED           |
| 4   | HS1000      | WALL MOUNT HAND SINK FAUCET BACK BRACKET AND DRAIN                                                | PLUMBED           |
| 1   | 100FA       | ICE O MATIC CUBE ICE MAKER, AIR COOLED, APPROXIMATELY                                             | PLUMBED/ELECT.    |
| - ' | 1001 A      | *1109 LB, 24 HR PRODUCTION                                                                        | F LOIVIBLE/LELCT. |
| 1   | 1000PS      | ICE BIN, 927 CAPACITY LB W/TOP                                                                    |                   |
| 1   | KBT5        | BIN TOP FOR 30" ICE SERIES CUMBER                                                                 |                   |
| 1   | KBIS        | AERO WALL MOUNTED PORT TACK DOUBLE BAR DESIGN                                                     | PLUMBED           |
| 1   | TSC-3-DR    | SINK, THREE COMPARTMENTS, 18X24X18                                                                | PLUMBED           |
| 3   | T&S         | TWIST WASTE VALVE, 3.5 SINK OPENING, 2" DRAIN OUTLET                                              | PLUMBED           |
|     | 14X60       |                                                                                                   | PLUMBED           |
| 8   | 14700       | EPOXY COATED SHELVES                                                                              | FLECTRIC          |
| 1   |             | CAPTIVE AIR EXHAUST HOOD SYSTEM & FIRE SYSTEM  AMERICAN RANGE FRYER, DUAL DEEP FAT, GAS, 20-30LB. | ELECTRIC          |
| 1   |             |                                                                                                   | GAS               |
| 0   |             | *CAPACITY FOR EACH FRYER                                                                          |                   |
| 2   |             | 5" CASTERS FOR TABLE LEGS W/ BRACKETS                                                             | 0.4.0             |
| 4   |             | DORMONT 48" GAS HOSE W/ QUICK DISCONNECT                                                          | GAS               |
| 1   |             | CONVECTION OVEN, GAS                                                                              | GAS               |
| 1   |             | STAINLESS STEEL DRAFT DIVERTER                                                                    | ATTACHED          |
| 1   |             | CAROLI CATCH PAN, STAINLESS STEAL - FOR OVEN                                                      |                   |
| 2   | TDI OTAD    | 5" CASTERS FOR TABLE LEGS W/ BRACKETS                                                             | 0.40              |
| 1   | TRI-STAR    | 24" CHAR ROCK GRILL, STAINLESS STEAL, GAS                                                         | GAS               |
| 1   | 24"X30"     | STAINLESS STEAL TOP W/ ROLLED EDGES                                                               |                   |
| 1   |             | TRI STAR RANGE 48", GAS, 8 BURNER W/ STD OVENS                                                    | GAS               |
| 1   |             | TRI STAR INFR RED CHEESE MELTER/ BROILER                                                          | ELECTRIC          |
| 1   | TOD ======  | HOT FOOD TABLE, ELECTRIC 12X20 SEALED HOT FOOD WELLS                                              | ELECTRIC          |
| 0   | TSD-721212  | SHELF FLOOR MOUNTED 6'X16" DOUBLE DECK                                                            |                   |
| 1   |             | DIPPING CABINET/STORAGE CHEST, ICE CREAM, SELF                                                    |                   |
|     |             | *CONTAINED REFRIDGE                                                                               |                   |
| 1   |             | GLO RAY INFRARED FOODWARMER, HIGH WATTAGE, TUBLAR                                                 | ATTACHED          |
|     |             | *METAL HEATER ROD W/ LIGHTS                                                                       |                   |
| 1   | TSD-7216    | SHELF FLOOR MOUNTED, 6'X16" WIDE DOUBLE DECK                                                      | ATTACHED          |
| 1   | 14/300      | BEVERAGE TABLE, 132"X30", STAINLESS STEEL                                                         | ATTACHED          |
| 1   | TAC-6RS     | GLASS RACK                                                                                        | ATTACHED          |
| 1   | SO-11-2     | ONE PIECE STAINLESS STEAL                                                                         |                   |
| 1   | SO-LEG      | STAINLESS STEAL LEGS & FRONT                                                                      | ATTACHED          |
| 1   | SO-23       | HIGHER BACKSPLASH                                                                                 | ATTACHED          |
| 1   | SAMSUNG     | TV - FLAT SCREEN                                                                                  | LOUNGE            |
|     |             | COMPUTER SYSTEM                                                                                   |                   |
| 5   |             | *MONITORS                                                                                         | BAR/LOUNGE/DINING |
| 7   |             | *PRINTERS                                                                                         | BAR/LOUNGE/DINING |
| 2   |             | *CASH BOX                                                                                         | BAR               |